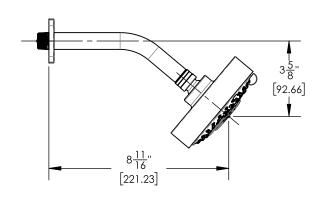

4-557



## PRODUCT FEATURES

- Style: Contemporary
- Collection: Radi
- Temperature Controlled By Pressure Balance
- Blade Handle

.

## ■ TECHNICAL DETAILS

ADA Compliance: No Access Hole Diameter: 5" Handle Turn Angle: 115° Installation Type: Wall Mounted Primary Material: Brass Valve Material: Ceramic Flow Restriction: 1.8 gpm Water Pressure Maximum: 85 PSI Water Pressure Minimum: 20 PSI Water Pressure Recommended: 60 PSI

## PRODUCT DIMENSIONS









## www. phylrich.com

1261 Logan Avenue, Costa Mesa, California 92626. Phone: 714.361.4800 Fax: 714.617.3120



ASME A112.181/ CSA B1251, ASME 112.18.2/ CSA B125.2, ANSI NSF, CEC