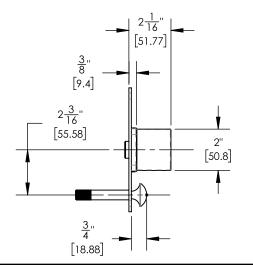

4-557



## PRODUCT FEATURES

- Style: Contemporary
- Collection: Radi
- Temperature Controlled By Pressure Balance
- Blade Handle

.

## ■ TECHNICAL DETAILS

ADA Compliance: No Access Hole Diameter: 5" Handle Turn Angle: 115° Installation Type: Wall Mounted Primary Material: Brass Valve Material: Ceramic Flow Restriction: 1.8 gpm Water Pressure Maximum: 85 PSI Water Pressure Minimum: 20 PSI Water Pressure Recommended: 60 PSI

## PRODUCT DIMENSIONS









## www. phylrich.com

1261 Logan Avenue, Costa Mesa, California 92626. Phone: 714.361.4800 Fax: 714.617.3120



ASME A112.181/ CSA B1251, ASME 112.18.2/ CSA B125.2, ANSI NSF, CEC