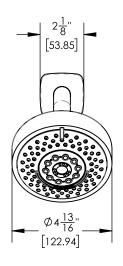

4-557



## PRODUCT FEATURES

- Style: Contemporary
- Collection: Radi
- Temperature Controlled By Pressure Balance
- Blade Handle

.

## ■ TECHNICAL DETAILS

ADA Compliance: No Access Hole Diameter: 5" Handle Turn Angle: 115° Installation Type: Wall Mounted Primary Material: Brass Valve Material: Ceramic Flow Restriction: 1.8 gpm Water Pressure Maximum: 85 PSI Water Pressure Minimum: 20 PSI Water Pressure Recommended: 60 PSI

## PRODUCT DIMENSIONS









## www. phylrich.com

1261 Logan Avenue, Costa Mesa, California 92626. Phone: 714.361.4800 Fax: 714.617.3120



ASME A112.181/ CSA B1251, ASME 112.18.2/ CSA B125.2, ANSI NSF, CEC