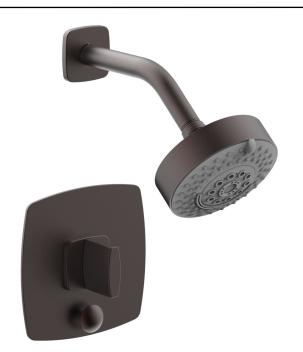

## PRODUCT FEATURES

- Style: Contemporary
- Collection: Radi
- Temperature Controlled By Pressure Balance
- Blade Handle

.

## ■ TECHNICAL DETAILS

ADA Compliance: No Access Hole Diameter: 5" Handle Turn Angle: 115° Installation Type: Wall Mounted Primary Material: Brass Valve Material: Ceramic Flow Restriction: 1.8 gpm Water Pressure Maximum: 85 PSI Water Pressure Minimum: 20 PSI Water Pressure Recommended: 60 PSI