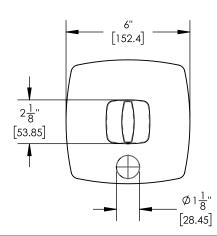

4-557



## PRODUCT FEATURES

- Style: Contemporary
- Collection: Radi
- Temperature Controlled By Pressure Balance
- Blade Handle

.

## ■ TECHNICAL DETAILS

ADA Compliance: No Access Hole Diameter: 5" Handle Turn Angle: 115° Installation Type: Wall Mounted Primary Material: Brass Valve Material: Ceramic Flow Restriction: 1.8 gpm Water Pressure Maximum: 85 PSI Water Pressure Minimum: 20 PSI Water Pressure Recommended: 60 PSI

## PRODUCT DIMENSIONS









## www. phylrich.com

1261 Logan Avenue, Costa Mesa, California 92626. Phone: 714.361.4800 Fax: 714.617.3120



ASME A112.181/ CSA B1251, ASME 112.18.2/ CSA B125.2, ANSI NSF, CEC